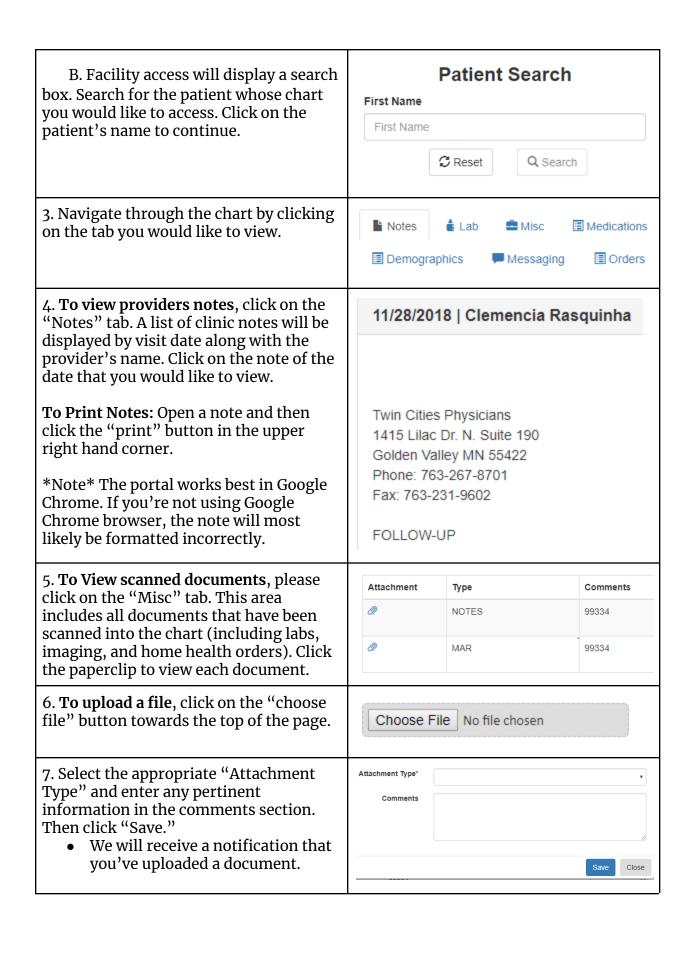

## **Navigating the Patient Portal** 1. Users will be granted access to view Notes Misc Medications patient notes, scanned documents, current demographics, and non-urgent Demographics Orders Messaging messages to providers. 2. The homepage will vary by user type. **Patient List** a. Patient/Family/POA access will display the names of patient's charts that the user is authorized John Wayne 01/01/1901 to view. Click on the patient's name to continue to the chart.