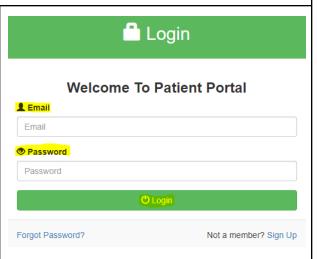

## Logging into the Portal

1. After your account has been approved, access our patient portal to login: <a href="https://tcpportal.mamemr.com/dist/#/login">https://tcpportal.mamemr.com/dist/#/login</a>

**NOTE\*** Our Patient Portal works best in Google Chrome web browser.

- a. Enter the email address you used when registering along with your password.
- b. Click the green "Login" button.