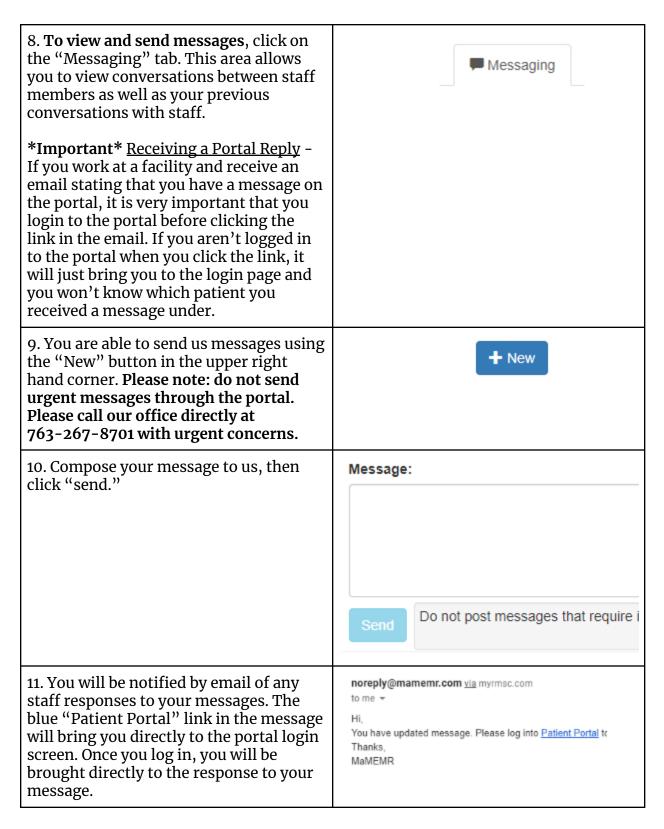

## **Navigating the Patient Portal** 1. Users will be granted access to view Notes Misc Medications patient notes, scanned documents, current demographics, and non-urgent Demographics Orders Messaging messages to providers. 2. The homepage will vary by user type. **Patient List** a. Patient/Family/POA access will display the names of patient's charts that the user is authorized John Wayne 01/01/1901 to view. Click on the patient's name to continue to the chart.