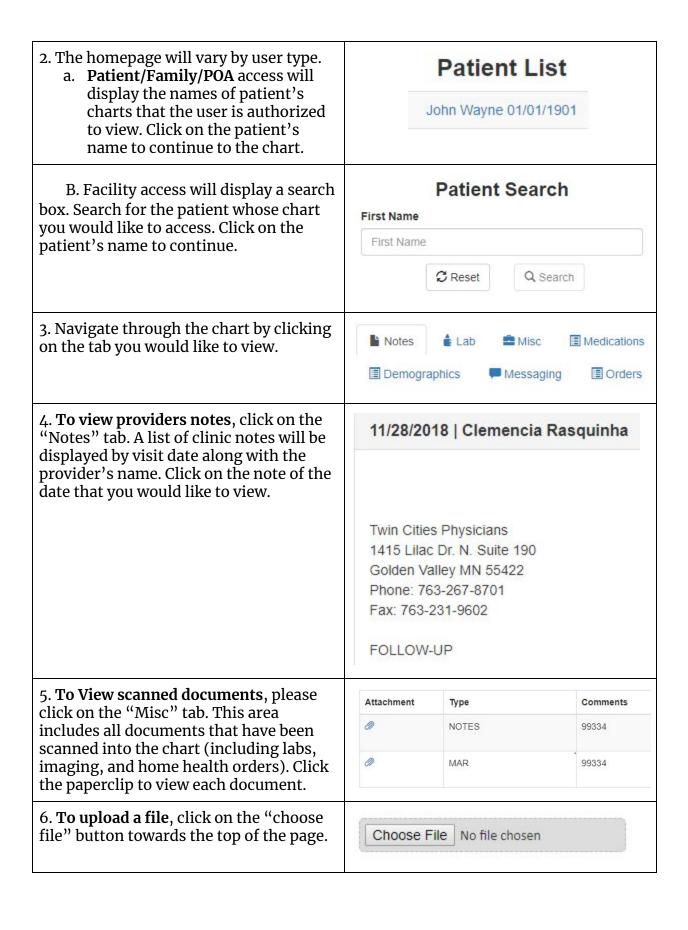

## How to Login and Use our Patient Portal

## **Logging into the Portal** 1. After your account has been approved, **Login** access our patient portal to login: https://tcpportal.mamemr.com/dist/#/l ogin **Welcome To Patient Portal** a. Enter the email address you used 1 Email when registering along with your Email password. b. Click the green "Login" button. Password Password Forgot Password? Not a member? Sign Up 2. To ensure the security of our site, you Multi Factor Authentication will be emailed a 4 letter authentication code. Please enter the code you received then click "Submit." Submit







We hope that you find our portal to be both useful and easy to use. Please contact us at 763-267-8701 with any questions or concerns you may have.