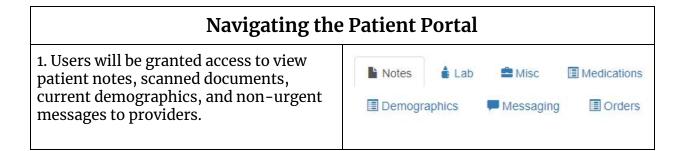

## How to Login and Use our Patient Portal

## **Logging into the Portal** 1. After your account has been approved, **Login** access our patient portal to login: https://tcpportal.mamemr.com/dist/#/l ogin **Welcome To Patient Portal** a. Enter the email address you used 1 Email when registering along with your Email password. b. Click the green "Login" button. Password Password Forgot Password? Not a member? Sign Up 2. To ensure the security of our site, you Multi Factor Authentication will be emailed a 4 letter authentication code. Please enter the code you received then click "Submit." Submit







We hope that you find our portal to be both useful and easy to use. Please contact us at 763-267-8701 with any questions or concerns you may have.