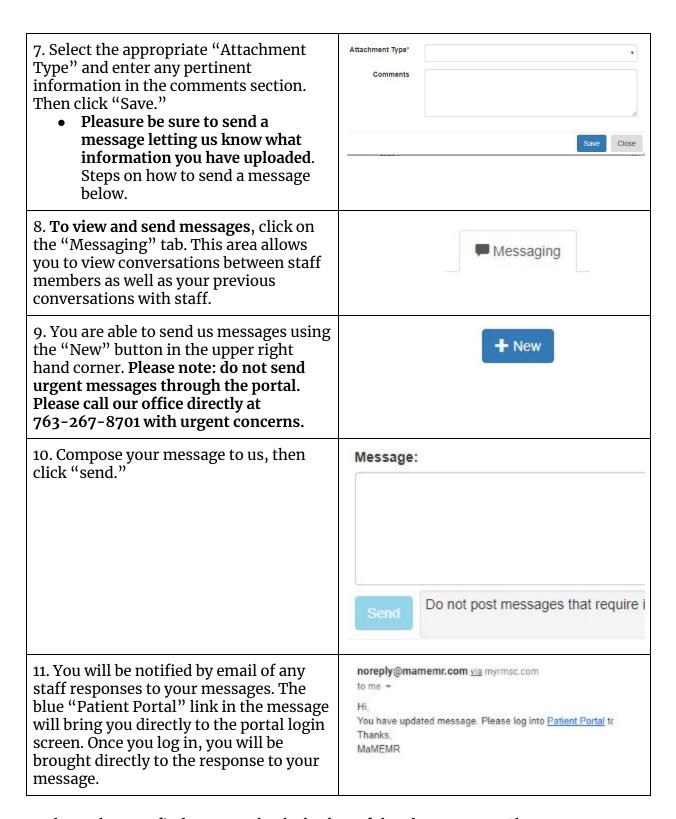

## How to Login and Use our Patient Portal

## **Logging into the Portal** 1. After your account has been approved, **Login** access our patient portal to login: https://tcpportal.mamemr.com/dist/#/l ogin **Welcome To Patient Portal** a. Enter the email address you used 1 Email when registering along with your Email password. b. Click the green "Login" button. Password Password Forgot Password? Not a member? Sign Up 2. To ensure the security of our site, you Multi Factor Authentication will be emailed a 4 letter authentication code. Please enter the code you received then click "Submit." Submit







We hope that you find our portal to be both useful and easy to use. Please contact us at 763-267-8701 with any questions or concerns you may have.